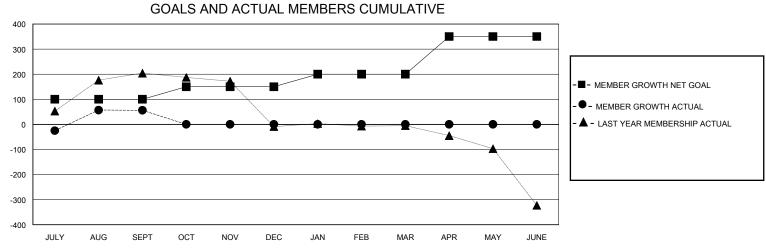

## District 321A3

Results as of: 9/30/2024

| GMT:                  |               | GMT CA    |               |                       |                       |                         |                                                    |  |
|-----------------------|---------------|-----------|---------------|-----------------------|-----------------------|-------------------------|----------------------------------------------------|--|
|                       | Club          | os        |               | Members               |                       |                         |                                                    |  |
| RESULTS FOR 2024-2025 |               |           |               | RESULTS FOR 2024-2025 |                       |                         |                                                    |  |
| QUARTER               | NEW CLUB GOAL | NEW CLUBS | DROPPED CLUBS | QUARTER MEMB          | ER GROWTH NET<br>GOAL | MEMBER GROWTH<br>ACTUAL | DROPPED<br>MEMBERS ACTUAL<br>(including transfers) |  |
| JULY/AUG/SEPT         | 5             | 4         | 1             | JULY/AUG/SEPT         | 100                   | 170                     | 82                                                 |  |
| OCT/NOV/DEC           | 0             | 0         | 0             | OCT/NOV/DEC           | 50                    | 0                       | 0                                                  |  |
| JAN/FEB/MAR           | 2             | 0         | 0             | JAN/FEB/MAR           | 50                    | 0                       | 0                                                  |  |
| APR/MAY/JUNE          | 3             | 0         | 0             | APR/MAY/JUNE          | 150                   | 0                       | 0                                                  |  |